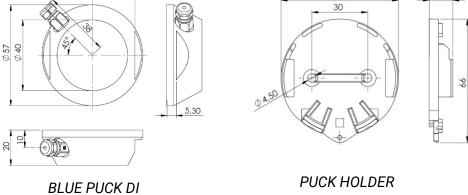

**Power supply** 

3 VDC - Internal lithium battery

| INNOVATION                                                                                  |                                                                                                                                                                                                                   |
|---------------------------------------------------------------------------------------------|-------------------------------------------------------------------------------------------------------------------------------------------------------------------------------------------------------------------|
| Battery life<br>Battery level                                                               | <b>Up to 20 years*</b><br>* Refer to the battery life curves for more information<br>Low battery warning in advertising frames (<15%)                                                                             |
| CERTIFICATIONS                                                                              | Battery voltage in scan response frames (configurable)                                                                                                                                                            |
| Europe                                                                                      | CE / UK CA : EN 300 328/ EN 301 489 & EN 55032 / EN 62368-1                                                                                                                                                       |
| USA                                                                                         | FCC : FCC PART 15                                                                                                                                                                                                 |
| Canada                                                                                      | ISED : RSS-247 / ICES-003                                                                                                                                                                                         |
| RoHs/REACH                                                                                  | Yes                                                                                                                                                                                                               |
| HOUSING                                                                                     |                                                                                                                                                                                                                   |
| Dimensions<br>Weight<br>Materials<br>Waterproofness<br>Operating temperature<br>ACCESSORIES | Ø 57 mm base - Thickness 20 mm<br>50g<br>DELRIN (POM C) Compatible with food products (90/128/EEC)<br>IP 65<br>-40°C to +85°C                                                                                     |
| Tag support                                                                                 | Holder + double-sided adhesive:<br>PUCK HOLDER STICKER (ACIOM118B)<br>Holder only:<br>PUCK HOLDER (ACIOM117B)<br>Double-sided adhesive only:<br>PUCK STICKER (ACIOM188)<br>3M PT1100 - Ø 55mm – Thickness : 1,1mm |
| MECHANICAL<br>DRAWINGS                                                                      |                                                                                                                                                                                                                   |
|                                                                                             |                                                                                                                                                                                                                   |